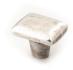

### TUSCAN FOUNDRY HANDLE

| FINISH       | CODE       | нс    | L     | W/D  | P/H  |
|--------------|------------|-------|-------|------|------|
| Dark Bronze  | 506.128.41 | 128mm | 135mm | 12mm | 38mm |
| Light Bronze | 506.128.42 | 128mm | 135mm | 12mm | 38mm |
| Silver       | 506.128.43 | 128mm | 135mm | 12mm | 38mm |
| Dark Bronze  | 506.224.41 | 224mm | 234mm | 12mm | 38mm |
| Light Bronze | 506.224.42 | 224mm | 234mm | 12mm | 38mm |
| Silver       | 506.224.43 | 224mm | 234mm | 12mm | 38mm |
| Dark Bronze  | 506.315.41 | 315mm | 325mm | 12mm | 38mm |
| Light Bronze | 506.315.42 | 315mm | 325mm | 12mm | 38mm |
| Silver       | 506.315.43 | 315mm | 325mm | 12mm | 38mm |