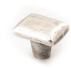

### TUSCAN FOUNDRY KNOB

| FINISH       | CODE       | НС | L    | W/D  | P/H  |
|--------------|------------|----|------|------|------|
| Dark Bronze  | 503.030.41 | -  | 30mm | 25mm | 25mm |
| Light Bronze | 503.030.42 | -  | 30mm | 25mm | 25mm |
| Silver       | 503.030.43 | -  | 30mm | 25mm | 25mm |
| Dark Bronze  | 503.040.41 | -  | 40mm | 30mm | 26mm |
| Light Bronze | 503.040.42 | -  | 40mm | 30mm | 26mm |
| Silver       | 503.040.43 | _  | 40mm | 30mm | 26mm |

## AVAILABLE FINISHES:

Light Bronze

Silver