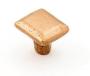

### TUSCAN FOUNDRY BOW HANDLE

| FINISH       | CODE       | нс    | L     | W/D  | P/H  |
|--------------|------------|-------|-------|------|------|
| Dark Bronze  | 502.128.41 | 128mm | 155mm | 26mm | 31mm |
| Light Bronze | 502.128.42 | 128mm | 155mm | 26mm | 31mm |
| Silver       | 502.128.43 | 128mm | 155mm | 26mm | 31mm |

## AVAILABLE FINISHES:

Light Bronze

Silver