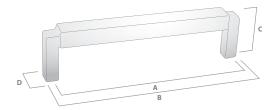

HC Hole Centres (A)
L Overall Length (B)
W/D Width or Diameter (D)
P/H Projection or Height (C)