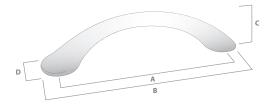

### TUSCAN FOUNDRY BOW HANDLE

| FINISH       | CODE       | нс    | L     | W/D  | P/H  |
|--------------|------------|-------|-------|------|------|
| Dark Bronze  | 502.128.41 | 128mm | 155mm | 26mm | 31mm |
| Light Bronze | 502.128.42 | 128mm | 155mm | 26mm | 31mm |
| Silver       | 502.128.43 | 128mm | 155mm | 26mm | 31mm |

HC Hole Centres (A)
L Overall Length (B)
W/D Width or Diameter (D)
P/H Projection or Height (C)