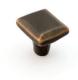

### TUSCAN FOUNDRY BOW HANDLE

| FINISH       | CODE       | нс    | L     | W/D  | P/H  |
|--------------|------------|-------|-------|------|------|
| Dark Bronze  | 502.128.41 | 128mm | 155mm | 26mm | 31mm |
| Light Bronze | 502.128.42 | 128mm | 155mm | 26mm | 31mm |
| Silver       | 502.128.43 | 128mm | 155mm | 26mm | 31mm |

### TUSCAN FOUNDRY KNOB

| FINISH       | CODE       | НС | L    | W/D  | P/H  |
|--------------|------------|----|------|------|------|
| Dark Bronze  | 503.030.41 | -  | 30mm | 25mm | 25mm |
| Light Bronze | 503.030.42 | -  | 30mm | 25mm | 25mm |
| Silver       | 503.030.43 | -  | 30mm | 25mm | 25mm |
| Dark Bronze  | 503.040.41 | -  | 40mm | 30mm | 26mm |
| Light Bronze | 503.040.42 | -  | 40mm | 30mm | 26mm |
| Silver       | 503.040.43 | _  | 40mm | 30mm | 26mm |