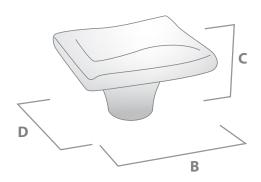

### TUSCAN FOUNDRY KNOB

| FINISH       | CODE       | НС | L    | W/D  | P/H  |
|--------------|------------|----|------|------|------|
| Dark Bronze  | 503.030.41 | -  | 30mm | 25mm | 25mm |
| Light Bronze | 503.030.42 | -  | 30mm | 25mm | 25mm |
| Silver       | 503.030.43 | -  | 30mm | 25mm | 25mm |
| Dark Bronze  | 503.040.41 | -  | 40mm | 30mm | 26mm |
| Light Bronze | 503.040.42 | -  | 40mm | 30mm | 26mm |
| Silver       | 503.040.43 | _  | 40mm | 30mm | 26mm |

HC Hole Centres (A)
L Overall Length (B)
W/D Width or Diameter (D)
P/H Projection or Height (C)